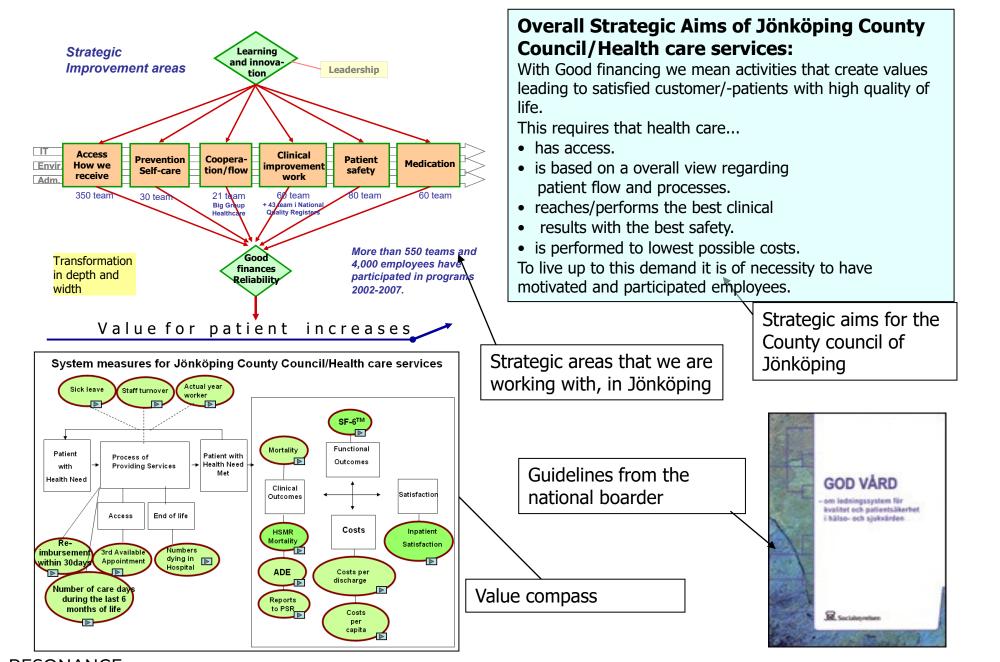

### **Using the Clinical Value Compass**

European Microsystem Festival Jonkoping Sweden February 28, 2008

> Eugene C. Nelson, DSc, MPH Peter Kammerlind, MD

### Value Compass Thinking

HE MICROSYSTEM FESTIVAL CELEBRATING **20 YEARS** Feb 28 – March 2 Jönköping, Sweden

RESONANCE

THE MICROSYSTEM FESTIVAL CELEBRATING 20 YEARS Feb 28 – March 2 Jönköping, Sweden

Feb 28 – March 2 Jönköping, Sweden