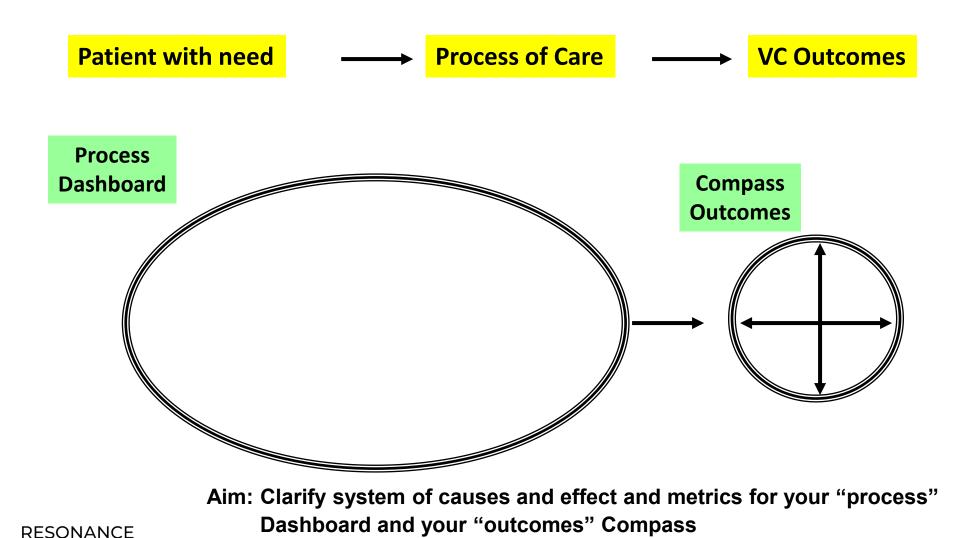

### Value Compass Thinking

HE MICROSYSTEM FESTIVAL CELEBRATING **20 YEARS** Feb 28 – March 2 Jönköping, Sweden

RESONANCE

THE MICROSYSTEM FESTIVAL CELEBRATING 20 YEARS Feb 28 – March 2 Jönköping, Sweden

Feb 28 – March 2 Jönköping, Sweden

# Measurement for management