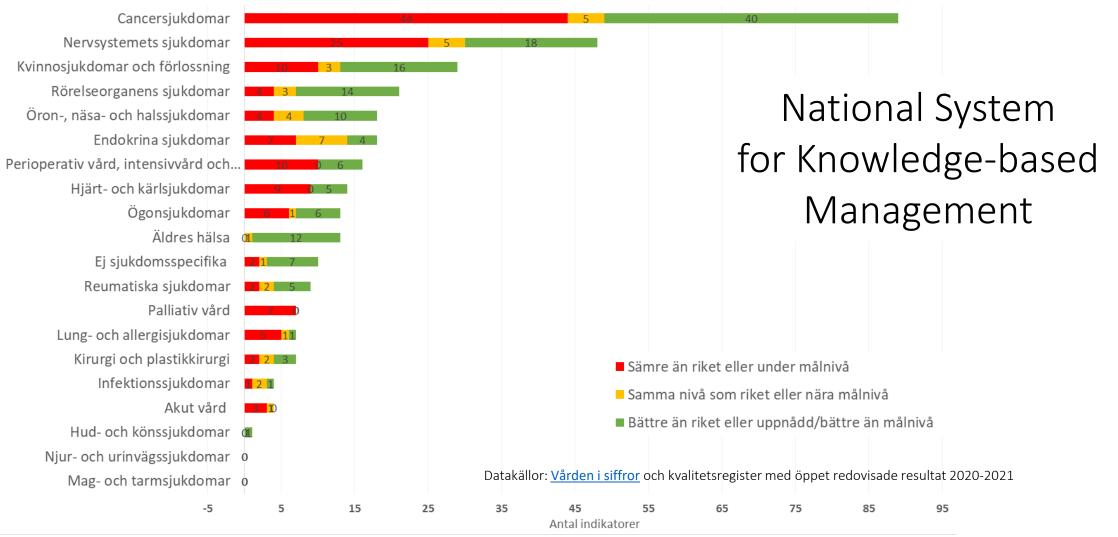

#### Öppet tillgängliga kvalitetsindikatorer per programområde halvår 1 2022

Hälso- och sjukvårdsförvaltningen

Region Kalmar län

data avser 2020-2022, datauttag september 2022

Feb 28 – March 2 Jönköping, Sweden