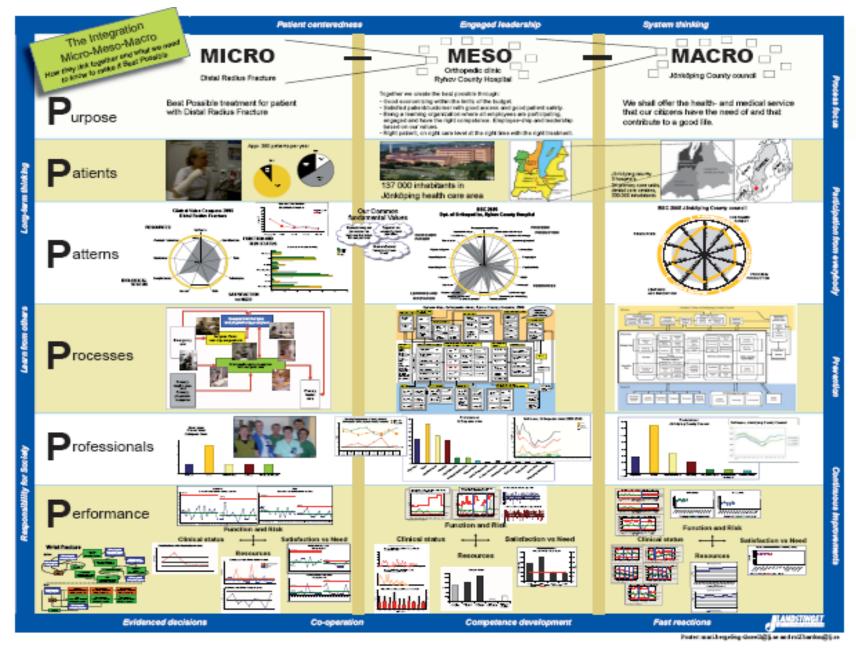

# Five steps to...

- Balance
- Micro-meso-macro
- Time
- Vizualisation
- Improvement

### Important questions on micro – meso - macro

- What?
- How?
- Where?

Siffra till vänster om staplar, visar skillnad i totalt antal väntande, mellan Länssjukhuset i Kalmar och Västerviks sjukhus 2023-01-17 och (2022-05-23). Röd=ökad skillnad, gul=liten skillnad, grön=minskad skillnad