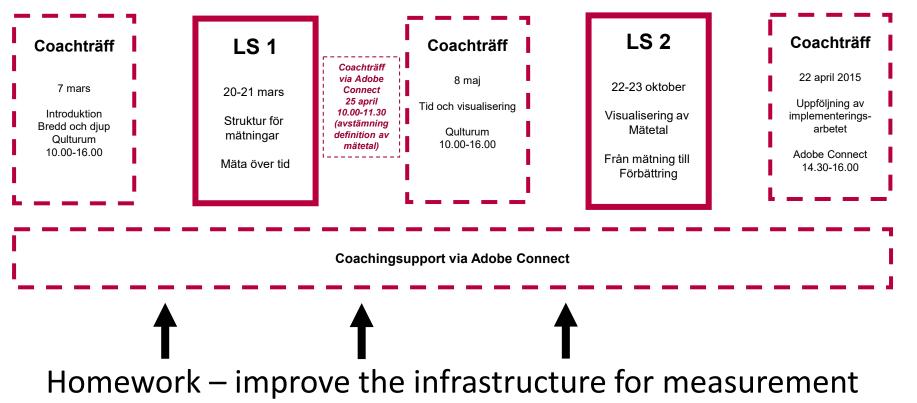

# **Building Capacity**

- Measurement for management
  - 100 teams, ten waves (March 2007-2014)
- Measurement for management national top management program
  - 15 top management teams (16 of 21 swedish county council), October 2006- May 2009
- Improvement Advisor
  - 75 participants (10 of 21 county councils)
- Basic Statistics and analysis
  - 200 participants