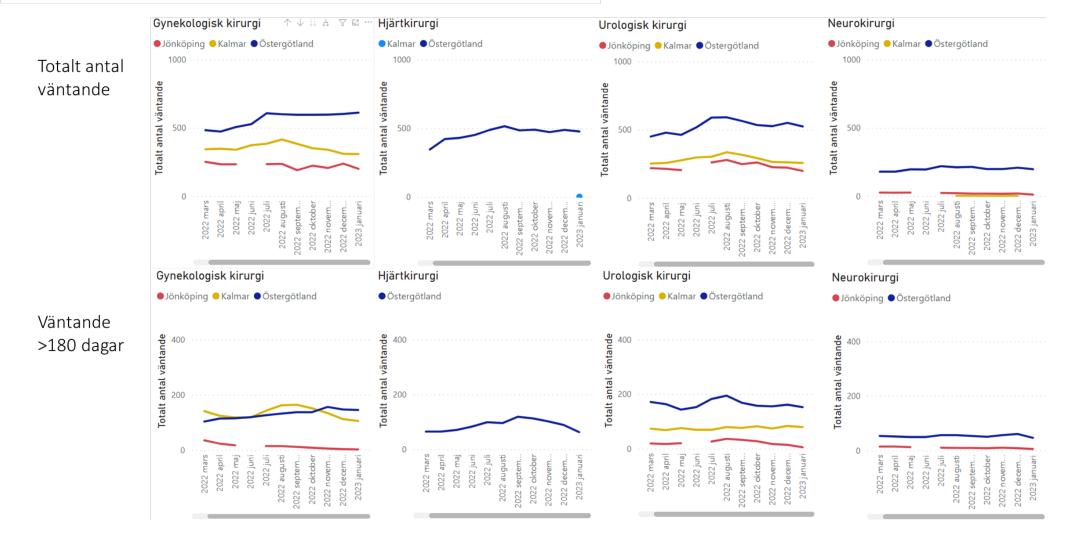

|





RESONANCE

THE MICROSYSTEM FESTIVAL CELEBRATING **20 YEARS** Feb 28 – March 2 Jönköping, Sweden











#### Antal väntande till behandling per region och medicinskt vårdområde relativt befolkningsmängd

●Inom 60 dagar ●Mellan 60 och 180 dagar ●Mellan 180 dagar och 730 dagar ●Mer än 2 år









### macrosystem

#### Förändring i antal väntande per medicinskt verksamhetsområde







### System map

Källa: Cliff Norman



Kunskapsområden ur Kunskapsstyrning, Socialstyrelsen Grön text = programområden, Blå text = samverkansgrupper







THE MICROSYSTEM FESTIVAL CELEBRATING 20 YEARS Feb 28 – March 2 Jönköping, Sweden



 $\overline{}$ 

#### Öppet tillgängliga kvalitetsindikatorer per programområde halvår 1 2022

Hälso- och sjukvårdsförvaltningen

Region Kalmar län

data avser 2020-2022, datauttag september 2022





Feb 28 – March 2 Jönköping, Sweden



### Important questions on micro – meso - macro

- What?
- How?
- Where?



Siffra till vänster om staplar, visar skillnad i totalt antal väntande, mellan Länssjukhuset i Kalmar och Västerviks sjukhus 2023-01-17 och (2022-05-23). Röd=ökad skillnad, gul=liten skillnad, grön=minskad skillnad



Every NUMBER has a st