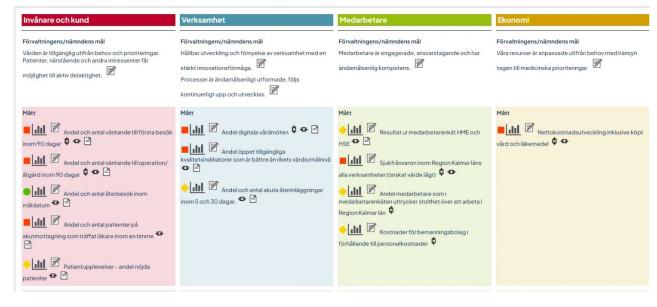

### Visualization – Dashboards on the wall

#### Kontrollrum (Region Jönköpings län)

| Region<br>Jönköpings län                                                                                        |                                                                              |                                                                                                                                                                                                                                                                                                                                                                                                                                                                                                                                                                                                                                                                                                                                                                                                                                                                                                                                                                                                                                                                                                                                                                                                                                                                                                                                                                                                                                                                                                                                                                                                                                                                                                                                                                                                                                                                                                                                                                                                                                                                                                                                                                                                                                                                                                                                                                                                                                                                                                                                                                                                                                                                                                |
|-----------------------------------------------------------------------------------------------------------------|------------------------------------------------------------------------------|------------------------------------------------------------------------------------------------------------------------------------------------------------------------------------------------------------------------------------------------------------------------------------------------------------------------------------------------------------------------------------------------------------------------------------------------------------------------------------------------------------------------------------------------------------------------------------------------------------------------------------------------------------------------------------------------------------------------------------------------------------------------------------------------------------------------------------------------------------------------------------------------------------------------------------------------------------------------------------------------------------------------------------------------------------------------------------------------------------------------------------------------------------------------------------------------------------------------------------------------------------------------------------------------------------------------------------------------------------------------------------------------------------------------------------------------------------------------------------------------------------------------------------------------------------------------------------------------------------------------------------------------------------------------------------------------------------------------------------------------------------------------------------------------------------------------------------------------------------------------------------------------------------------------------------------------------------------------------------------------------------------------------------------------------------------------------------------------------------------------------------------------------------------------------------------------------------------------------------------------------------------------------------------------------------------------------------------------------------------------------------------------------------------------------------------------------------------------------------------------------------------------------------------------------------------------------------------------------------------------------------------------------------------------------------------------|
|                                                                                                                 | Region Jönköpings län Folkhälsa o                                            | och sjukvård Regional utveckling Stödverksamheter                                                                                                                                                                                                                                                                                                                                                                                                                                                                                                                                                                                                                                                                                                                                                                                                                                                                                                                                                                                                                                                                                                                                                                                                                                                                                                                                                                                                                                                                                                                                                                                                                                                                                                                                                                                                                                                                                                                                                                                                                                                                                                                                                                                                                                                                                                                                                                                                                                                                                                                                                                                                                                              |
| 🔹 Du är här: RJL_Min verksamhet > Region Jönköpings län                                                         |                                                                              |                                                                                                                                                                                                                                                                                                                                                                                                                                                                                                                                                                                                                                                                                                                                                                                                                                                                                                                                                                                                                                                                                                                                                                                                                                                                                                                                                                                                                                                                                                                                                                                                                                                                                                                                                                                                                                                                                                                                                                                                                                                                                                                                                                                                                                                                                                                                                                                                                                                                                                                                                                                                                                                                                                |
| Innev mån 2023-01 v Resultatenhe<br>Resultatområde Alla värden (19) v Ansvarsgrupp<br>Alla värden (45) v Ansvar |                                                                              | ✓ ⑦<br>✓ Atentali                                                                                                                                                                                                                                                                                                                                                                                                                                                                                                                                                                                                                                                                                                                                                                                                                                                                                                                                                                                                                                                                                                                                                                                                                                                                                                                                                                                                                                                                                                                                                                                                                                                                                                                                                                                                                                                                                                                                                                                                                                                                                                                                                                                                                                                                                                                                                                                                                                                                                                                                                                                                                                                                              |
| Faktiskt antal årsarbetare                                                                                      | Sjulfrånvaro %                                                               | Budgetavvikelse tkr<br>220 000<br>100 000<br>100 000<br>100 000<br>100 000<br>40 00<br>40 000<br>40 000<br>400 |
| ్ ఫ్                                                                        | 24 000<br>-\$ \$\$ \$\$ \$\$ \$\$ \$\$ \$\$ \$\$ \$\$ \$\$ \$\$ \$\$ \$\$ \$ | Frisknärvaro %                                                                                                                                                                                                                                                                                                                                                                                                                                                                                                                                                                                                                                                                                                                                                                                                                                                                                                                                                                                                                                                                                                                                                                                                                                                                                                                                                                                                                                                                                                                                                                                                                                                                                                                                                                                                                                                                                                                                                                                                                                                                                                                                                                                                                                                                                                                                                                                                                                                                                                                                                                                                                                                                                 |
| Personalkostnader (Inkl. hypers                                                                                 | Ack personalkostnad<br>720 927<br>Jamforelse mot få år                       | 200<br>540<br>540<br>440<br>440<br>440<br>440<br>440<br>440<br>440<br>4                                                                                                                                                                                                                                                                                                                                                                                                                                                                                                                                                                                                                                                                                                                                                                                                                                                                                                                                                                                                                                                                                                                                                                                                                                                                                                                                                                                                                                                                                                                                                                                                                                                                                                                                                                                                                                                                                                                                                                                                                                                                                                                                                                                                                                                                                                                                                                                                                                                                                                                                                                                                                        |
| Utfall innev år tior Utfall ig år tior Aktuell årsbudget innev år tior                                          |                                                                              | Frisknärvero kvinnor % Frisknärvero män %<br>Frisknärvero 16                                                                                                                                                                                                                                                                                                                                                                                                                                                                                                                                                                                                                                                                                                                                                                                                                                                                                                                                                                                                                                                                                                                                                                                                                                                                                                                                                                                                                                                                                                                                                                                                                                                                                                                                                                                                                                                                                                                                                                                                                                                                                                                                                                                                                                                                                                                                                                                                                                                                                                                                                                                                                                   |