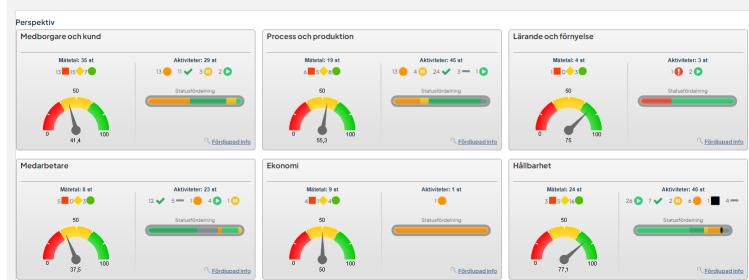

### Visualization – Dashboards on the wall

#### Kontrollrum (Region Jönköpings län)

| Region<br>Jönköpings län                                                                                        |                                                                              |                                                                                                                                                                                                                                                                                                                                                                                                                                                                                                                                                                                                                                                                                                                                                                                                                                                                                                                                                                                                                                                                                                                                                                                                                                                                                                                                                                                                                                                                                                                                                                                                                                                                                                                                                                                                                                                                                                                                                                                                                                                                                                                                                                                                                                                                                                                                                                                                                                                                                                                                                                                                                                                                                                |
|-----------------------------------------------------------------------------------------------------------------|------------------------------------------------------------------------------|------------------------------------------------------------------------------------------------------------------------------------------------------------------------------------------------------------------------------------------------------------------------------------------------------------------------------------------------------------------------------------------------------------------------------------------------------------------------------------------------------------------------------------------------------------------------------------------------------------------------------------------------------------------------------------------------------------------------------------------------------------------------------------------------------------------------------------------------------------------------------------------------------------------------------------------------------------------------------------------------------------------------------------------------------------------------------------------------------------------------------------------------------------------------------------------------------------------------------------------------------------------------------------------------------------------------------------------------------------------------------------------------------------------------------------------------------------------------------------------------------------------------------------------------------------------------------------------------------------------------------------------------------------------------------------------------------------------------------------------------------------------------------------------------------------------------------------------------------------------------------------------------------------------------------------------------------------------------------------------------------------------------------------------------------------------------------------------------------------------------------------------------------------------------------------------------------------------------------------------------------------------------------------------------------------------------------------------------------------------------------------------------------------------------------------------------------------------------------------------------------------------------------------------------------------------------------------------------------------------------------------------------------------------------------------------------|
|                                                                                                                 | Region Jönköpings län Folkhälsa o                                            | och sjukvård Regional utveckling Stödverksamheter                                                                                                                                                                                                                                                                                                                                                                                                                                                                                                                                                                                                                                                                                                                                                                                                                                                                                                                                                                                                                                                                                                                                                                                                                                                                                                                                                                                                                                                                                                                                                                                                                                                                                                                                                                                                                                                                                                                                                                                                                                                                                                                                                                                                                                                                                                                                                                                                                                                                                                                                                                                                                                              |
| 🔹 Du är här: RJL_Min verksamhet > Region Jönköpings län                                                         |                                                                              |                                                                                                                                                                                                                                                                                                                                                                                                                                                                                                                                                                                                                                                                                                                                                                                                                                                                                                                                                                                                                                                                                                                                                                                                                                                                                                                                                                                                                                                                                                                                                                                                                                                                                                                                                                                                                                                                                                                                                                                                                                                                                                                                                                                                                                                                                                                                                                                                                                                                                                                                                                                                                                                                                                |
| Innev mån 2023-01 v Resultatenhe<br>Resultatområde Alla värden (19) v Ansvarsgrupp<br>Alla värden (45) v Ansvar |                                                                              | ✓ ⑦<br>✓ Atentali                                                                                                                                                                                                                                                                                                                                                                                                                                                                                                                                                                                                                                                                                                                                                                                                                                                                                                                                                                                                                                                                                                                                                                                                                                                                                                                                                                                                                                                                                                                                                                                                                                                                                                                                                                                                                                                                                                                                                                                                                                                                                                                                                                                                                                                                                                                                                                                                                                                                                                                                                                                                                                                                              |
| Faktiskt antal årsarbetare                                                                                      | Sjulfrånvaro %                                                               | Budgetavvikelse tkr<br>220 000<br>100 000<br>100 000<br>100 000<br>100 000<br>40 00<br>40 000<br>40 000<br>400 |
| ్ ఫ్                                                                        | 24 000<br>-\$ \$\$ \$\$ \$\$ \$\$ \$\$ \$\$ \$\$ \$\$ \$\$ \$\$ \$\$ \$\$ \$ | Frisknärvaro %                                                                                                                                                                                                                                                                                                                                                                                                                                                                                                                                                                                                                                                                                                                                                                                                                                                                                                                                                                                                                                                                                                                                                                                                                                                                                                                                                                                                                                                                                                                                                                                                                                                                                                                                                                                                                                                                                                                                                                                                                                                                                                                                                                                                                                                                                                                                                                                                                                                                                                                                                                                                                                                                                 |
| Personalkostnader (Inkl. hypers                                                                                 | Ack personalkostnad<br>720 927<br>Jamforelse mot få år                       | 200<br>540<br>540<br>440<br>440<br>440<br>440<br>440<br>440<br>440<br>4                                                                                                                                                                                                                                                                                                                                                                                                                                                                                                                                                                                                                                                                                                                                                                                                                                                                                                                                                                                                                                                                                                                                                                                                                                                                                                                                                                                                                                                                                                                                                                                                                                                                                                                                                                                                                                                                                                                                                                                                                                                                                                                                                                                                                                                                                                                                                                                                                                                                                                                                                                                                                        |
| Utfall innev år tior Utfall ig år tior Aktuell årsbudget innev år tior                                          |                                                                              | Frisknärvero kvinnor % Frisknärvero män %<br>Frisknärvero 16                                                                                                                                                                                                                                                                                                                                                                                                                                                                                                                                                                                                                                                                                                                                                                                                                                                                                                                                                                                                                                                                                                                                                                                                                                                                                                                                                                                                                                                                                                                                                                                                                                                                                                                                                                                                                                                                                                                                                                                                                                                                                                                                                                                                                                                                                                                                                                                                                                                                                                                                                                                                                                   |