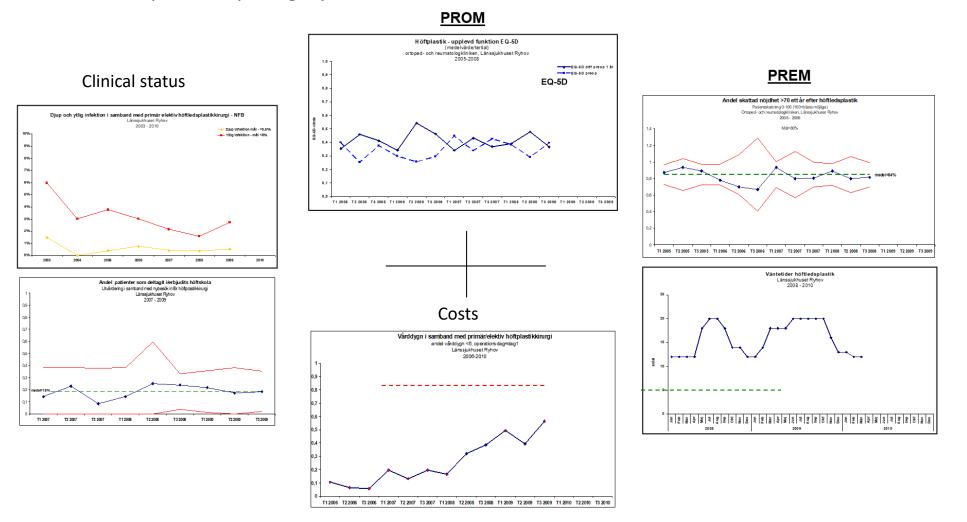

Judgment?

**Improvement?** 

Research?

\* Journal on Quality Improvement vol. 23, no. 3, (March 1997), 135-147.

Fredrik Westander 2017

Clinical Value Compass – Hip Surgery

mesosystem

- Presentation
- Ritual
- Dialoge
- Critical evalution