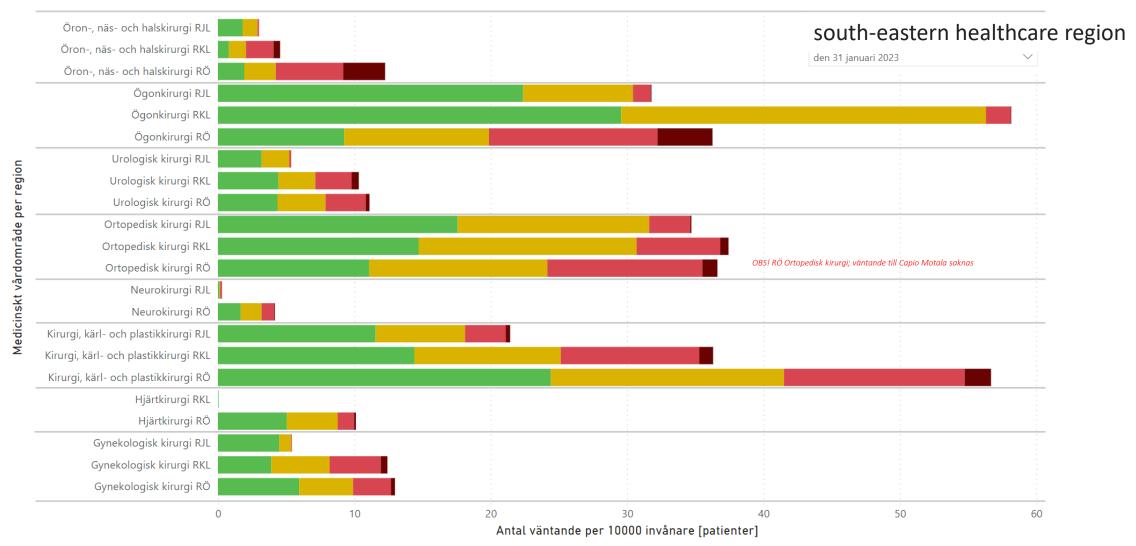

#### Antal väntande till behandling per region och medicinskt vårdområde relativt befolkningsmängd

●Inom 60 dagar ●Mellan 60 och 180 dagar ●Mellan 180 dagar och 730 dagar ●Mer än 2 år