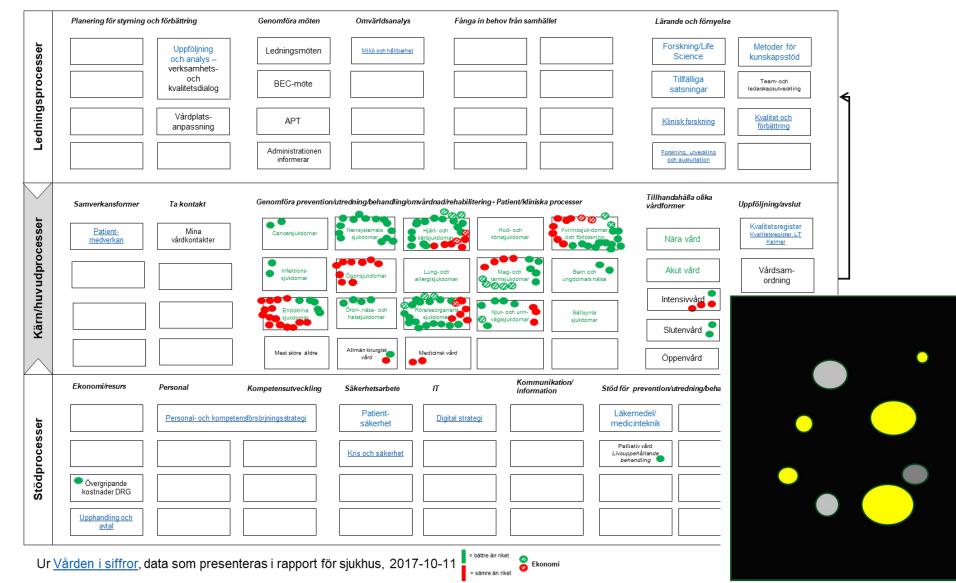

### System map

Källa: Cliff Norman

Kunskapsområden ur Kunskapsstyrning, Socialstyrelsen Grön text = programområden, Blå text = samverkansgrupper

THE MICROSYSTEM FESTIVAL CELEBRATING 20 YEARS Feb 28 – March 2 Jönköping, Sweden