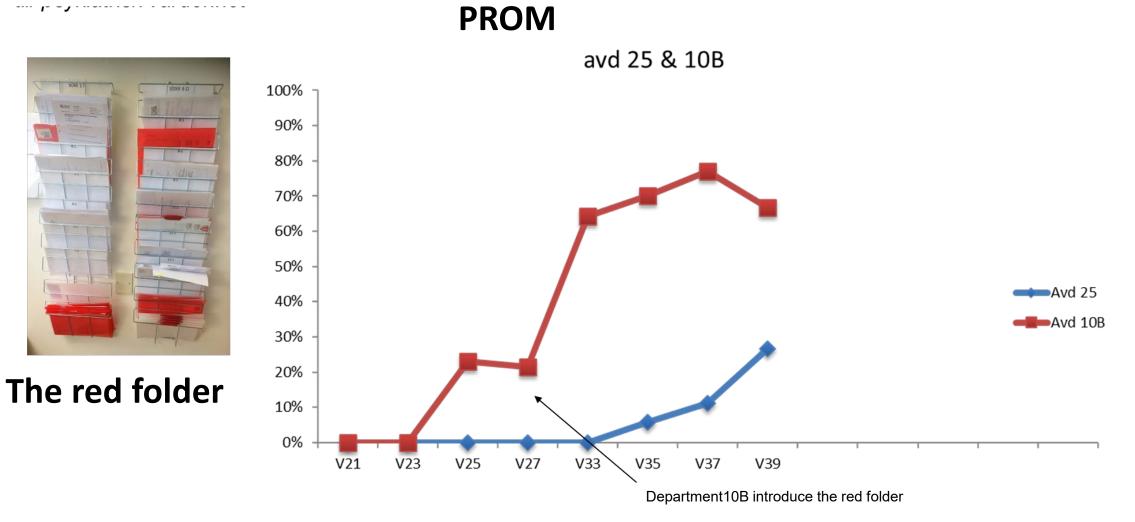

## Self Assessment, DSM Diagnostic and Statistical Manual of Mental Disorders

Department 25 see the red folder....