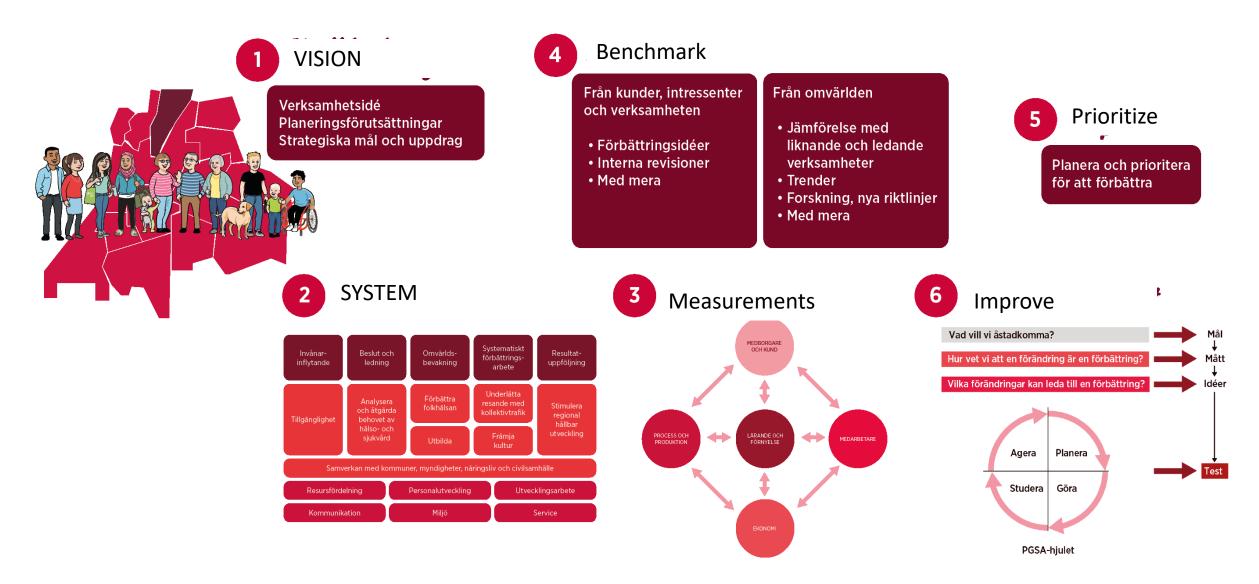

# Five steps to...

- Balance
- Micro-meso-macro
- Time
- Vizualisation
- Improvement

#### Quality as an organization strategy

#### Så leder och utvecklar vi Region Jönköpings län

### Visualization – Dashboards on the wall