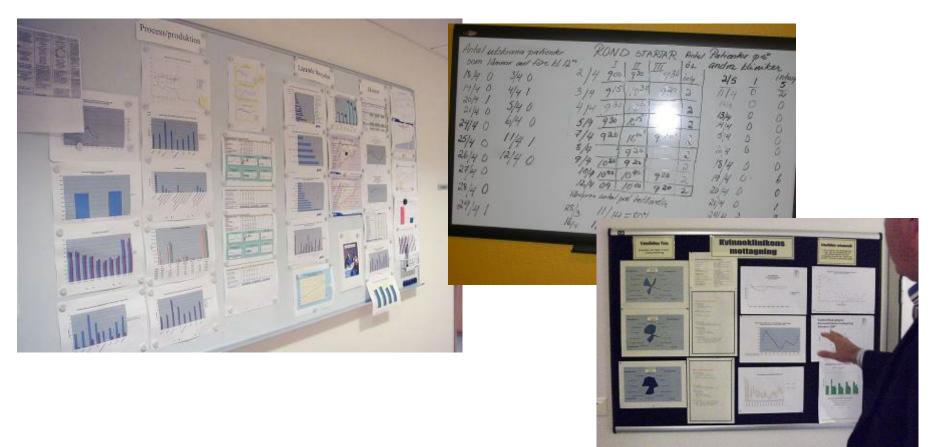

Vizualisation
- Improvement





# **Building Capacity**

- Measurement for management
  - 100 teams, ten waves (March 2007-2014)
- Measurement for management national top management program
  - 15 top management teams (16 of 21 swedish county council), October 2006- May 2009
- Improvement Advisor
  - 75 participants (10 of 21 county councils)
- Basic Statistics and analysis
  - 200 participants





## Measurement for Management





#### Learning seminars



RESONANCE THE MICROSYSTEM FESTIVAL CELEBRATING 20 YEARS Feb 28 - March 2 Jönköping, Sweden







RESONANCE

THE MICROSYSTEM FESTIVAL CELEBRATING 20 YEARS Feb 28 – March 2 Jönköping, Sweden



#### Quality as an organization strategy

#### Så leder och utvecklar vi Region Jönköpings län



### Visualization – Dashboards on the wall







#### Kontrollrum (Region Jönköpings län)



| Region<br>Jönköpings län                                                                                        |                                                                              |