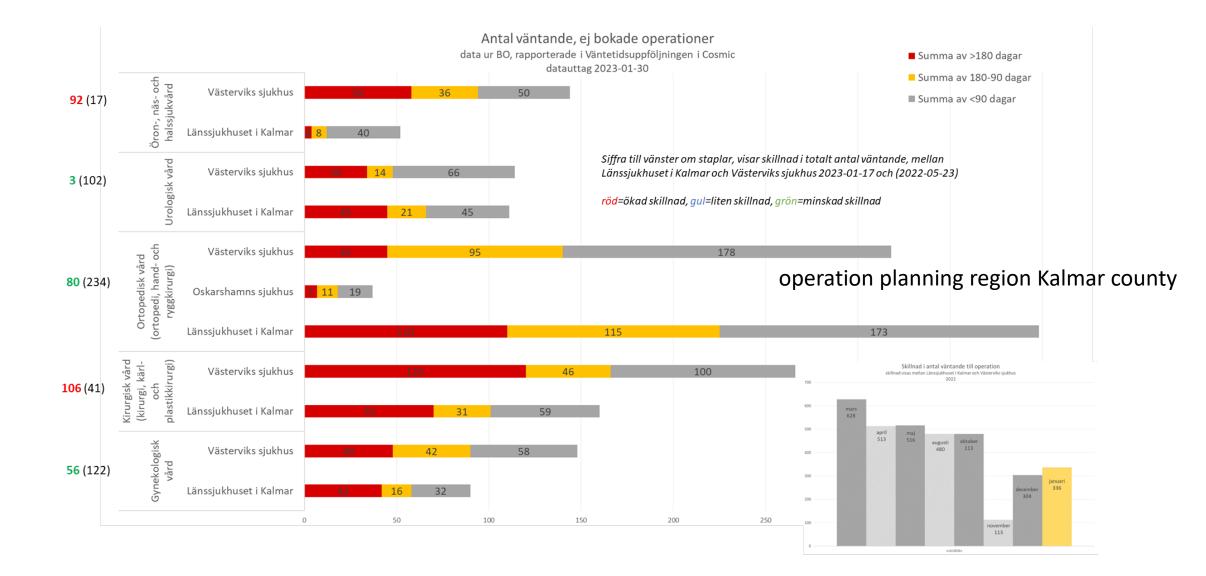

### Important questions on micro – meso - macro

- What?
- How?
- Where?

Siffra till vänster om staplar, visar skillnad i totalt antal väntande, mellan Länssjukhuset i Kalmar och Västerviks sjukhus 2023-01-17 och (2022-05-23). Röd=ökad skillnad, gul=liten skillnad, grön=minskad skillnad