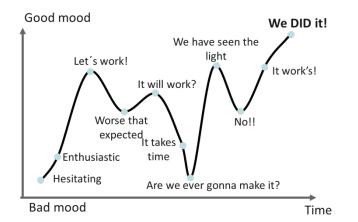

improvement activities in Swedish health care, we surveyed the managers of all primary health care centers (n = 958) and clinical hospital departments (n = 1355) nationwide in the spring of 2003, with a response rate of 46%. The majority reports that their staff view improvement work positively. The most common driver of improvement is work environment problems, tudies of contemporary health care systems document frequent long delays and waiting times for medical services, a high incidence of medical errors,<sup>1,2</sup> and crowded wards (more patients than beds and rooms), where employees are expected to produce ever more services. Meanwhile, medical research and innovations emerge at a constant or even increasing pace thus enabling care and cure for an increasing number of people. In





right in dent)

RESONANCE THE MICROSYSTEM FESTIVAL CELEBRATING 20 YEARS Feb 28 – March 2 Jönköping, Sweden "We are increasingly realizing not only how critical measurement is to the quality improvement we seek but also how <u>counterproductive</u> it can be to mix measurement for accountability or research with measurement for improvement." \*

Judgment?

**Improvement?** 

Research?



\* Journal on Quality Improvement vol. 23, no. 3, (March 1997), 135-147.



Fredrik Westander 2017











Clinical Value Compass – Hip Surgery







mesosystem

- Presentation
- Ritual
- Dialoge
- Critical evalution

• Pedagogical leadership





M Bergeling 2017

<text><text><text><image><image>

Lismon University Discrimina-No. 22./2011

# Five steps to...

- Balance
- Micro-meso-macro
- Time
- V